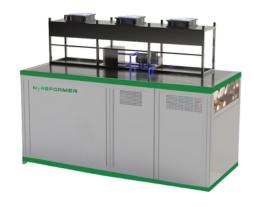

Our product line up includes containerized solutions for hassle-free power generation in local or remote areas. 20 feet and 40 feet container solutions are available to closely match your power requirements. These solutions are scalable up to MW level scale.

## **Dimensions:**

- **Operation** 6m (L) x 2.5 (W) x 2.9m (H)
- Chiller / Dry cooler on top  $6m (L) \times 2.5 (W) \times 4.2m (H)$

For more information, please contact with info@methanolreformer.es

| Performance Power Output (BoL) Frequency Voltage Electrical Efficiency | 250 kW (**)<br>50 Hz<br>400 VAC (3P+N+PE)<br>35.4%     |
|------------------------------------------------------------------------|--------------------------------------------------------|
| Fuel Consumption<br>100% Load                                          | 3.9 L/min                                              |
| Fuel<br>Methanol Fuel Spec<br>Methanol Fuel Ratio                      | IMPCA<br>62.5%WT Methanol / 37.5%WT DI Water           |
| <b>Exhaust Flow</b> Total Exhaust Flow                                 | 2100 kg/h                                              |
| Emissions at Rated CO2 CO NO NO NOX                                    | 159 kg/h - 0.69 kg/kW<br>0.05 kg/h<br>0 kg/h<br>0 kg/h |